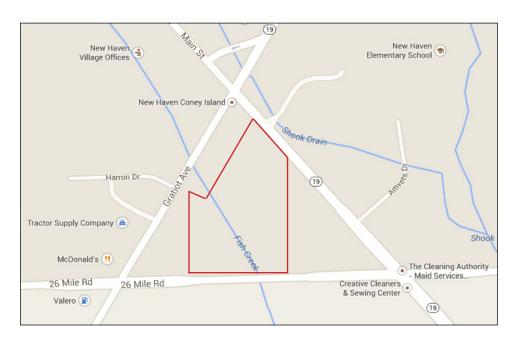

#### **Location Market:**

New Haven, Michigan 48084 Macomb County

### Surrounded by:

26 Mile Rd, Gratiot Ave & New Haven Rd / Main Street.

#### 1½ miles northwest of I-94

Call 248.626.8890, ext 216 for more information!