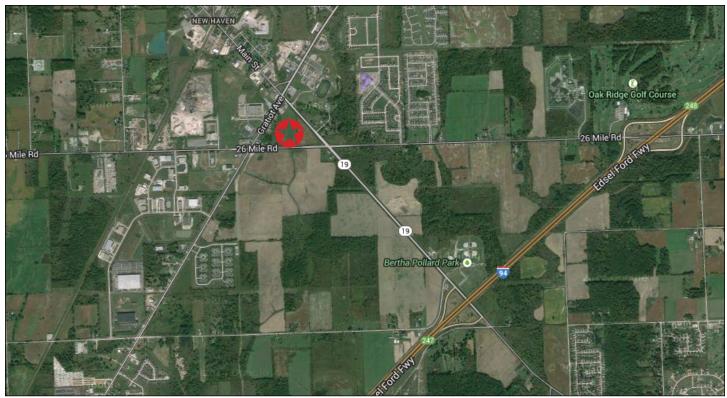

#### **Location Market:**

New Haven, Michigan 48084 Macomb County

### Surrounded by:

26 Mile Rd, Gratiot Ave & New Haven Rd / Main Street.

#### 1½ miles northwest of I-94

Call 248.626.8890, ext 216 for more information!