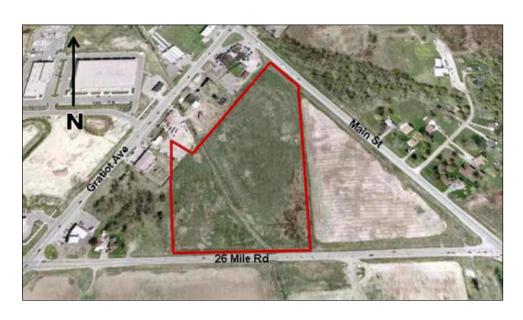

## **SURVEY**

Land in the Village of New Haven, County of Macomb, State of Michigan

Part of the Southeast ¼ of Section 33, Town 4 North, Range 14 East, described as: Commencing at the Southeast corner of Section 33; thence due West 437.38 feet along the South line of Section 33, also being the centerline of 26 Mile Road (66 feet wide) to the point of beginning; thence continuing along said South line of Section 33, South 90 degrees, 00 minutes, 00 seconds West, 713.55 feet; thence North 00 degrees, 20 minutes, 00 seconds West, 676.20 feet; thence South 57 degrees, 24 minutes, 00 seconds East, 133.16 (M), 131.70 (R) feet; thence North 32 degrees, 36 minutes, 00 seconds East, 781.99 feet (M), 782.43 (R) feet to a point on the centerline of M-19 (150 feet wide); thence along said centerline of M-19, South 40 degrees, 30 minutes, 00 seconds East, 273.78 (M), 275.30 (R); thence South 00 degrees, 20 minutes, 00 seconds East, 1054.96 feet to the point of beginning.

# **Depth:**

1,058 feet