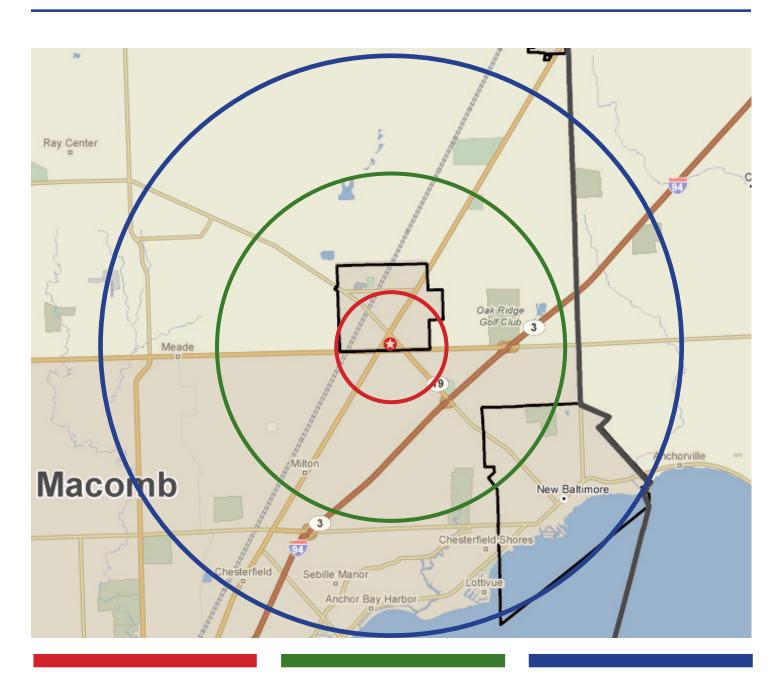

### 1 Mile Radius

Population: 2,678

Households: 917

### 3 Mile Radius

Population: 27,658

Households: 9,240

#### **5 Mile Radius**

Population: 62,746

Households: 22,863

Source: U.S. Census Bureau