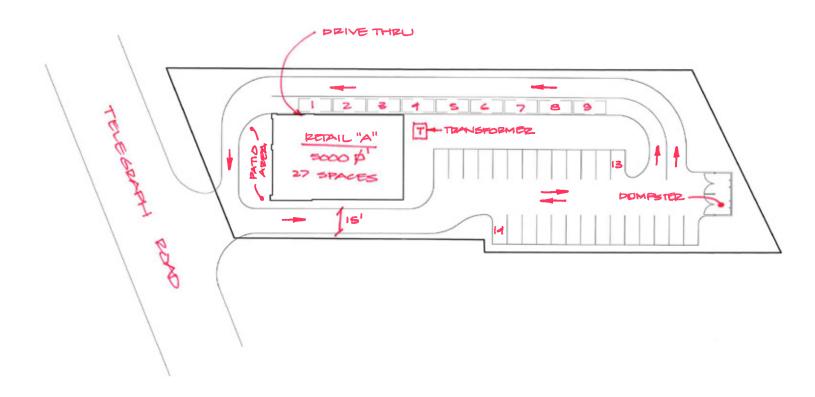

ice Marketplace









### Land Lease / Replacement Building

Over 75,700 vehicles pass your business daily!

24640 Telegraph Road • Southfield, MI



## Building Specifications Land Lease or Replacement Building Available

Space 1

**Area Calculations:** 

Office & Warehouse: 3,610 Sq. Ft.

Space 2

**Area Calculations:** 

Office & Warehouse: 4,837 Sq. Ft.

**Building Total:** 

Office & Warehouse: 8,447 Sq. Ft.

Call **248.626.8890** for Pricing Information.

Year Built: 1969

**Number of Floors: 1** 

Parking: Ample/Surface

**Average Traffic Flow Per Day\*:** 

37,930 Southbound

37,780 Northbound

\*Source: SEMCOG, 2011 count.





# Land Lease / Replacement Building Over 75,700 vehicles pass your business daily! 24640 Telegraph Road • Southfield, MI

### **Drive-Thru Site Plan**







## Land Lease / Replacement Building Over 75,700 vehicles pass your business daily!

24640 Telegraph Road • Southfield, MI



### 1 Mile Radius

Population: 7,581

Households: 3,811

### 3 Mile Radius

Population: 78,216

Households: 33,956

### 5 Mile Radius

Population: 255,704

Households: 105,645

Source: ESRI®, U.S. Census Bureau, 2010.





### Land Lease / Replacement Building Over 75,700 vehicles pass your business daily!

24640 Telegraph Road • Southfield, MI MANUFACTURERS NATIONAL BANK OF DETROIT HOPTH LINE OF SECTION PLOENER OF SECTION 28 RIDE, CITY OF TOUTHFIELD LAND CO., MICHIGAN SCALE I IN . - 30 FT ROAD BERG OAK! W.LINE OF SECTION s. 2°02'10" W. -- 712.82 FT E.LINE OF SECTION CENTER LINE OF BERG ROAD NORTH LINE OF SECTION 29
NECESTION 29
TIN, SEC., STROKE OUTWISELD
OAK