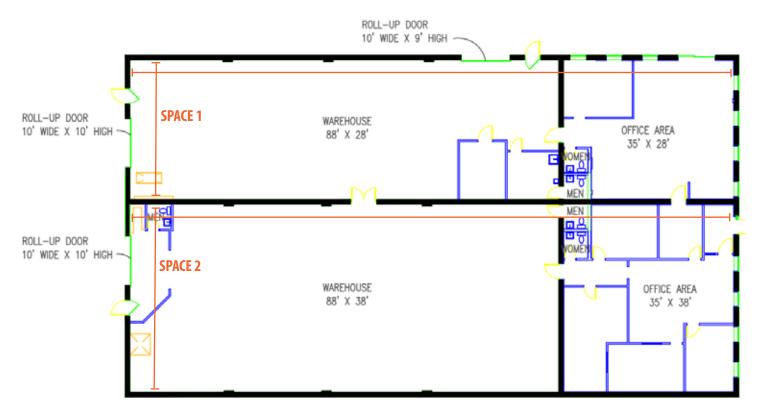

## Building Specifications Land Lease or Replacement Building Available

Space 1

**Area Calculations:** 

Office & Warehouse: 3,610 Sq. Ft.

Space 2

**Area Calculations:** 

Office & Warehouse: 4,837 Sq. Ft.

**Building Total:** 

Office & Warehouse: 8,447 Sq. Ft.

Call **248.626.8890** for Pricing Information.

Year Built: 1969

**Number of Floors: 1** 

Parking: Ample/Surface

**Average Traffic Flow Per Day\*:** 

37,930 Southbound

37,780 Northbound