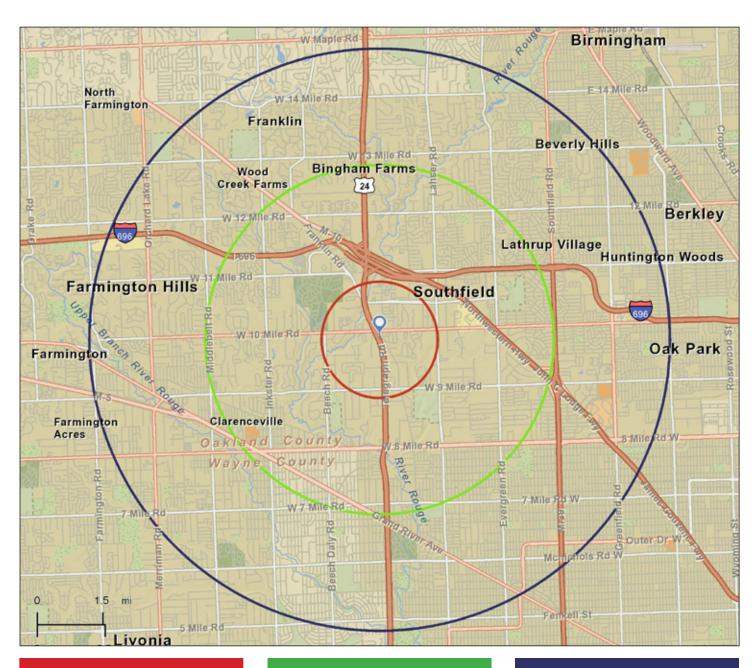

### 1 Mile Radius

Population: 7,581

Households: 3,811

### 3 Mile Radius

Population: 78,216

Households: 33,956

### 5 Mile Radius

Population: 255,704

Households: 105,645

Source: ESRI®, U.S. Census Bureau, 2010.