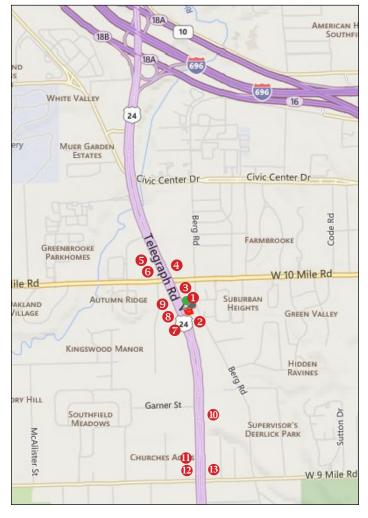

### **Nearby Businesses:**

#### **Fast Food**

- Dunkin' Donuts
- Baskin-Robbins
- Pizza Hut
- McDonald's
- 4 Happy's Pizza
- Tim Hortons
- **6** Little Caesars
- Burger King
- **6** Kentucky Fried Chicken
- Taco Bell
- White Castle

### Banking

- **6** Comerica Bank
- **6** Charter One
- Bank of America

### **Auto Related**

- Budget Rental
- 8 Enterprise Rent-A-Car

### **Foodservice Distributor**

• Gordon Food Service Marketplace