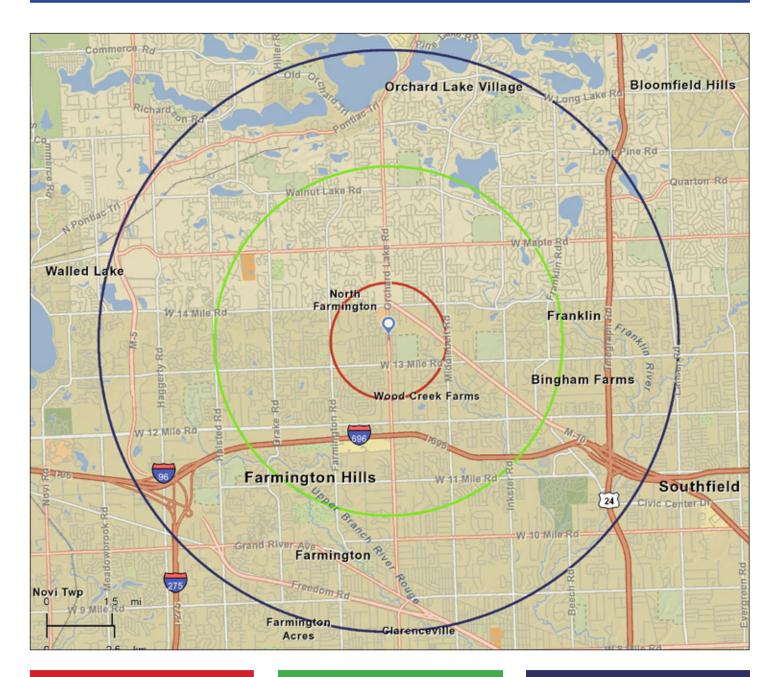

## **1 Mile Radius** Population: 7,860 Households: 3,586

**3 Mile Radius** Population: 63,164 Households: 24,959 **5 Mile Radius** Population: 165,002 Households: 69,229

Source: U.S. Census Bureau, 2010. ESRI® forecasts for 2013.