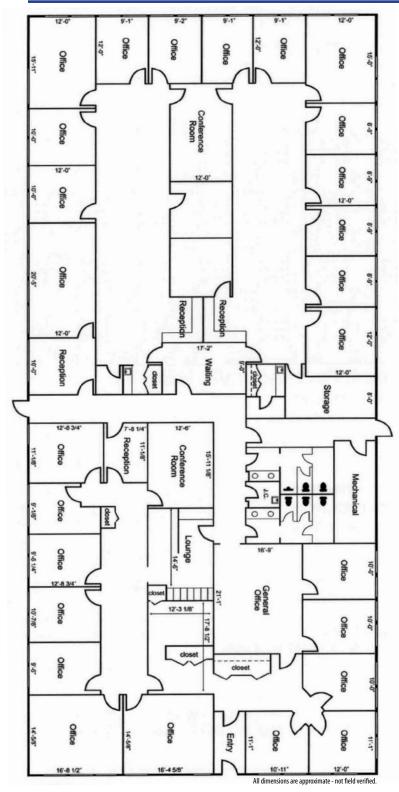

## **Hills Office Park**

The perfect location for medical or other professional services.

Up to 5,000 square feet of space available.

Will build out to suit.

Monument and Building Signage Available.

Steuer & Associates, Inc. • 30180 Orchard Lake Road, Suite 150 • Farmington Hills, MI 48334 For more information, contact David Steuer at 248.626.8890, ext. 216 or david@myfavehome.com www.myfavplace.com

Will build out to suit.

Convenient access for visitors. Doorside parking.

Monument and Building Signage Available.

Call 248.626.8890 for more information!

Steuer & Associates, Inc. • 30180 Orchard Lake Road, Suite 150 • Farmington Hills, MI 48334 For more information, contact David Steuer at 248.626.8890, ext. 216 or david@myfavehome.com www.myfavplace.com