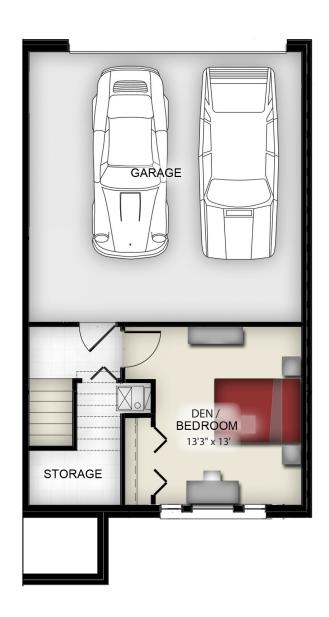

#### 4 Bedroom plus lower level Den/Bedroom Floor Plan

Approx. 2,223 sq. ft.

For Lease from \$2,795 / month As little as \$699 / bedroom

LOWER LEVEL 4+ Bedroom Floor Plan

# Palmer Townhomes Midtown Detroit / Art Center District New Construction

Unfurnished Residences. Furniture shown only for dimensioning purposes. All dimensions are approximate.

FIRST LEVEL

4+ Bedroom Floor Plan