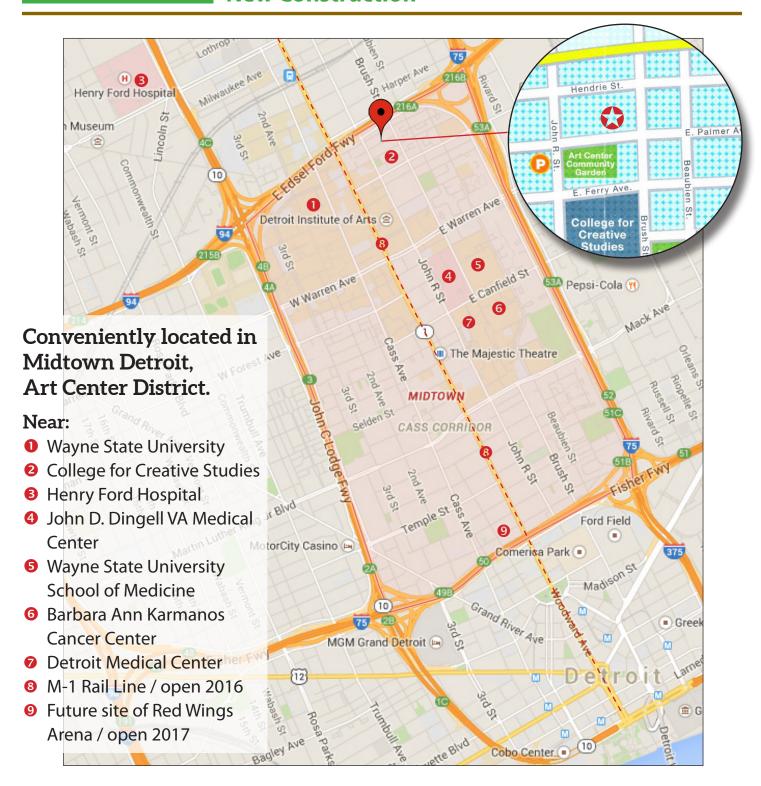

Located on East Palmer Street, between Brush Street and John R Street. Addresses: 269 - 299 East Palmer Street, Detroit, MI 48202