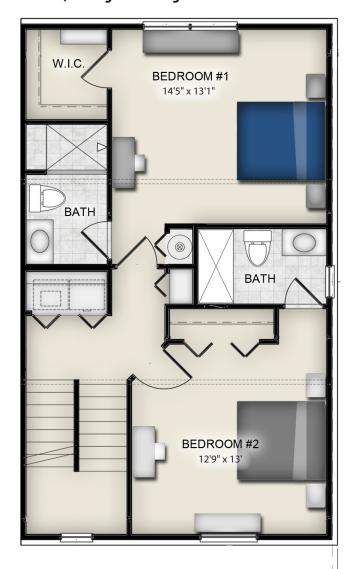

#### 3 Bedroom Floor Plan

Approx. 1,458 sq. ft.

For Lease from \$1,995 / month As little as \$665 / bedroom

LOWER LEVEL 3 Bedroom Floor Plan

FIRST LEVEL 3 Bedroom Floor Plan

SECOND LEVEL

3 Bedroom Floor Plan

Palmer Art Center North, LLC • Built and Leased by Steuer & Associates, Inc. Call or Text Linda Desmond at 248.705.7334 • Email linda@steuergroup.com www.myfavehome.com • www.palmertownhomes.com