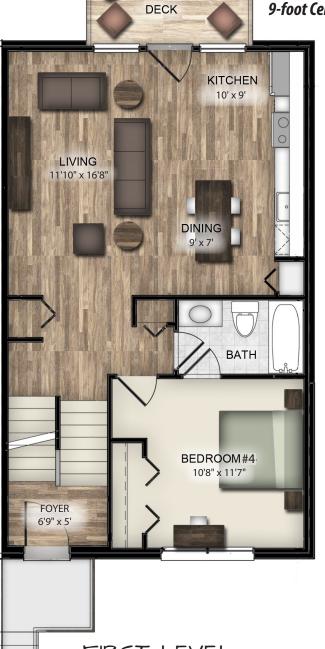

## Palmer Townhomes Midtown Detroit / Art Center District New Construction

Unfurnished Residences. Furniture shown only for dimensioning purposes. All dimensions are approximate.

9-foot Ceilings in the Kitchen / Dining and Living Room!

FIRST LEVEL 3 Bedroom Floor Plan

SECOND LEVEL

3 Bedroom Floor Plan

Palmer Art Center North, LLC • Built and Leased by Steuer & Associates, Inc. Call or Text Linda Desmond at 248.705.7334 • Email linda@steuergroup.com www.myfavehome.com • www.palmertownhomes.com