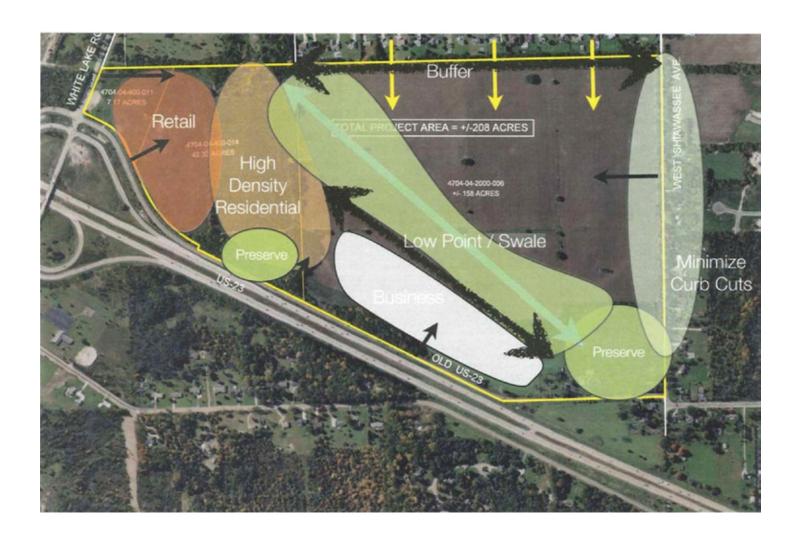

4 LINE OF SAID SECTION 4 TO A POINT IN THE WEST SERVICE ROAD OF US 23 (VARIABLE WIDTH); THENCE S30'04'35"W, 941.20 FEET ALONG SAID SERVICE DRIVE; THENCE N59-54-57"W, 35.00 FEET TO A POINT ON THE WEST RIGHT OF WAY LINE: (1) ALONG A NON-TANGENT CURVE TO THE RIGHT, 642.23 FEET, SAID CURVE HAVING A RADIUS OF 919.93 FEET, A CENTRAL ANGLE OF 40-00'00", AND A LONG CHORD BEARING S50'05'03"W, 629.27 FEET, AND (2) S70'04'35"W, 374.25 FEET. AND (3) ALONG A TANGENT CURVE TO THE LEFT, 242.61 FEET, SAID CURVE HAVING A RADIUS OF 347,52 FEET, A CENTRAL ANGLE OF 40'00'00" AND A LONG CHORD BEARING S50-04'35"W, 237.72 FEET, AND (4) S30-04'35"W. 189.96 FEET TO THE A POINT IN WHITE LAKE ROAD; THENCE N63"59'18"W, 378.17 FEET ALONG SAID WHITE LAKE ROAD TO THE POINT OF BEGINNING AND CONTAINING 48.329 ACRES.