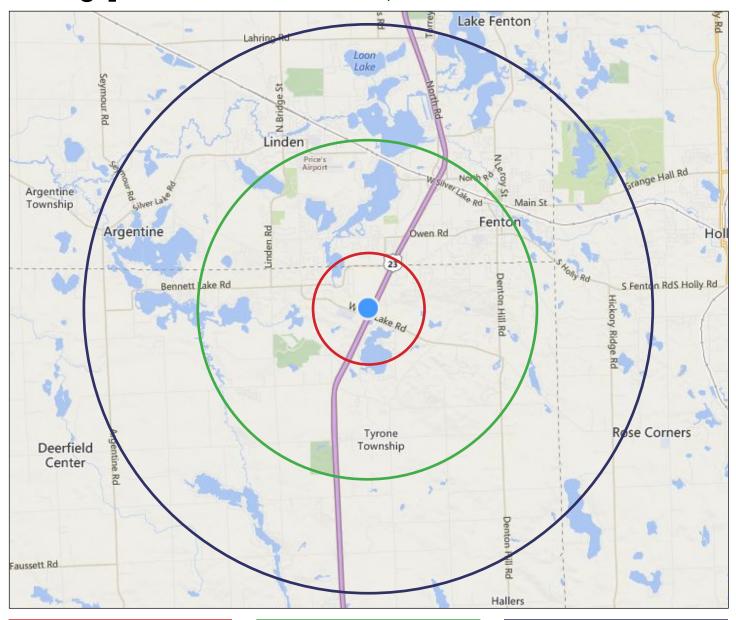

### **Location Market:**

Tyrone Township Livingston County Just South of Fenton

Latitude: 42.776009443 Longitude: -83.74803010

Call David Steuer at **248.626.8890**, ext. 216 for more information!

### Traffic Counts

Average Daily Traffic (ADT),

2012 Numbers Livingston County Road Commission

### Nearby Businesses Just North of the Property