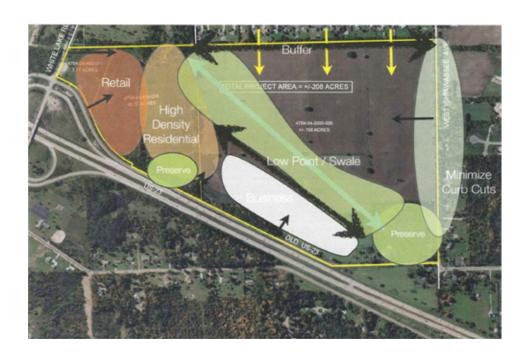

## Property Location

### **Location Market:**

Tyrone Township Livingston County Just South of Fenton

Latitude: 42.776009443 Longitude: -83.74803010

Call David Steuer at **248.626.8890**, ext. 216 for more information!









### Traffic Counts

Average Daily Traffic (ADT),

2012 Numbers Livingston County Road Commission







### Nearby Businesses Just North of the Property







### Demogaphic Information in a 1, 3 and 5 Mile Radius



### 1 Mile Radius

Population: 2,089 Households: 827

### 3 Mile Radius

Population: 18,041 Households: 6,893

### **5 Mile Radius**

Population: 44,259 Households: 18,893

Source: U.S. Census Bureau, 2010.





### **Property Survey**



#### **DESCRIPTION (AS FIELD SURVEYED)**

A PART OF THE SOUTHEAST 1/4 OF SECTION 4, T-4-N, R-6-E, TYRONE TOWNSHIP, LIVINGSTON COUNTY, MICHIGAN, MORE PARTICULARLY DESCRIBED AS: COMMENCING AT THE SOUTH 1/4 CORNER OF SAID SECTION 4; THENCE N2-24'26"E, 1157.76 FEET ALONG THE NORTH-SOUTH 1/4 LINE OF SAID SECTION 4 TO THE POINT OF BEGINNIN