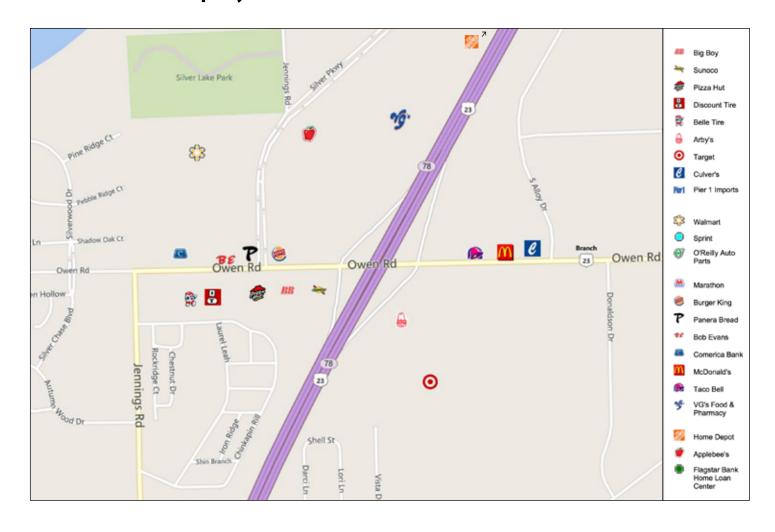

## Property Location

### **Location Market:**

Tyrone Township Livingston County Just South of Fenton

Latitude: 42.776009443 Longitude: -83.74803010

Call David Steuer at **248.626.8890**, ext. 216 for more information!









### Traffic Counts

Average Daily Traffic (ADT),

2012 Numbers Livingston County Road Commission







### Nearby Businesses Just North of the Property







### Demogaphic Information in a 1, 3 and 5 Mile Radius



### 1 Mile Radius

Population: 2,089 Households: 827

### 3 Mile Radius

Population: 18,041 Households: 6,893

### **5 Mile Radius**

Population: 44,259 Households: 18,893

Source: U.S. Census Bureau, 2010.





### **Property Survey**



#### **DESCRIPTION (AS FIELD SURVEYED)**

A PART OF THE SOUTHEAST 1/4 OF SECTION 4, T-4-N, R-6-E, TYRONE TOWNSHIP, LIVINGSTON COUNTY, MICHIGAN, MORE PARTICULARLY DESCRIBED AS: COMMENCING AT THE SOUTH 1/4 CORNER OF SAID SECTION 4; THENCE N2-24'26"E, 1157.76 FEET ALONG THE NORTH-SOUTH 1/4 LINE OF SAID SECTION 4 TO THE POINT OF BEGINNING, SAID POINT OF BEGINNING BEING IN WHITE LAKE ROAD (66 FEET WIDE): THENCE CONTINUING N2'24'26"E, 1535.53 FEET ALONG SAID NORTH-SOUTH 1/4 LINE TO THE CENTER OF SE