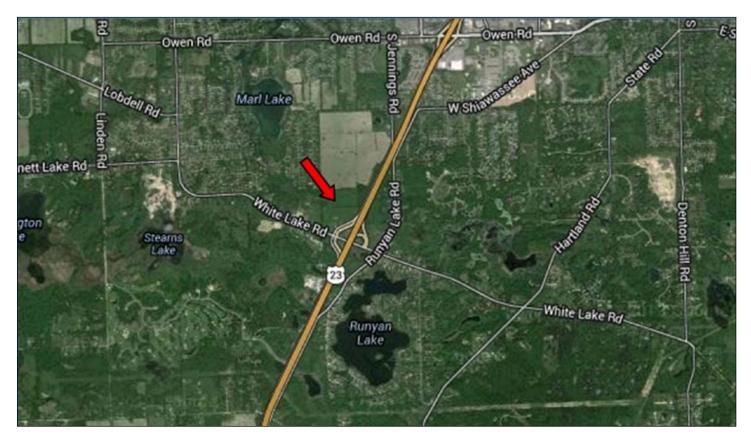

## Property Location

### **Location Market:**

Tyrone Township Livingston County Just South of Fenton

Latitude: 42.776009443 Longitude: -83.74803010

Call David Steuer at **248.626.8890**, ext. 216 for more information!