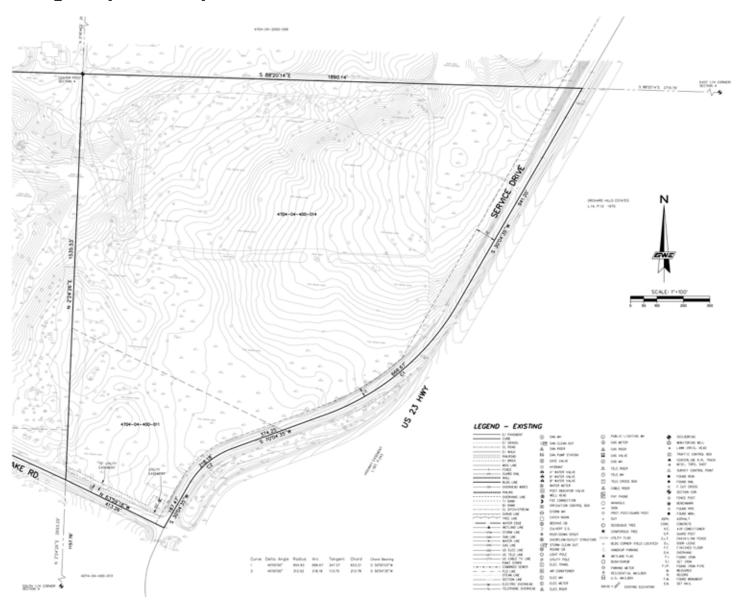

### **Property Survey**

#### **DESCRIPTION (AS FIELD SURVEYED)**

A PART OF THE SOUTHEAST 1/4 OF SECTION 4, T-4-N, R-6-E, TYRONE TOWNSHIP, LIVINGSTON COUNTY, MICHIGAN, MORE PARTICULARLY DESCRIBED AS: COMMENCING AT THE SOUTH 1/4 CORNER OF SAID SECTION 4; THENCE N2-24'26"E, 1157.76 FEET ALONG THE NORTH-SOUTH 1/4 LINE OF SAID SECTION 4 TO THE POINT OF BEGINNING, SAID POINT OF BEGINNING BEING IN WHITE LAKE ROAD (66 FEET WIDE): THENCE CONTINUING N2'24'26"E, 1535.53 FEET ALONG SAID NORTH-SOUTH 1/4 LINE TO THE CENTER OF SECTION 4; THENCE S88'20'14"E, 1890.14 FEET ALONG THE EAST-WEST 1/4 LINE OF SAID SECTION 4 TO A POINT IN THE WEST SERVICE ROAD OF US 23 (VARIABLE WIDTH); THENCE S30'04'35"W, 941.20 FEET ALONG SAID SERVICE DRIVE; THENCE N59-54-57"W, 35.00 FEET TO A POINT ON THE WEST RIGHT OF WAY LINE: (1) ALONG A NON-TANGENT CURVE TO THE RIGHT, 642.23 FEET, SAID CURVE HAVING A RADIUS OF 919.93 FEET, A CENTRAL ANGLE OF 40-00'00", AND A LONG CHORD BEARING S50'05'03"W, 629.27 FEET, AND (2) S70'04'35"W, 374.25 FEET. AND (3) ALONG A TANGENT CURVE TO THE LEFT, 242.61 FEET, SAID CURVE HAVING A RADIUS OF 347,52 FEET, A CENTRAL ANGLE OF 40'00'00" AND A LONG CHORD BEARING S50-04'35"W, 237.72 FEET, AND (4) S30-04'35"W. 189.96 FEET TO THE A POINT IN WHITE LAKE ROAD; THENCE N63"59'18"W, 378.17 FEET ALONG SAID WHITE LAKE ROAD TO THE POINT OF BEGINNING AND CONTAINING 48.329 ACRES.